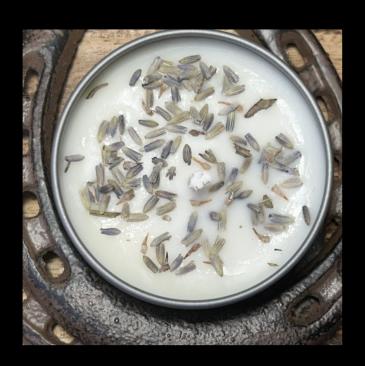

### Lavender

Fragrance: 100%

Scent: Lavender

**Decorative Topping:** Dried Lavender

Tin Color: Silver

Available Sizes: 4oz, 8oz, 16oz

Available Tin Colors: Black, Gold, Silver