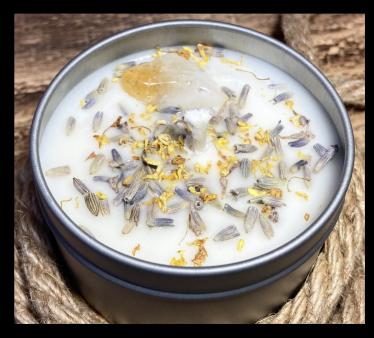

### Lemon Lavender

Fragrance: Blended

Scent: Lemon and Lavender

Decorative Topping: Lavender, Yellow Flowers, Cit-

rine Crystal

Tin Color: Silver

Available Sizes: 4oz, 8oz, 16oz