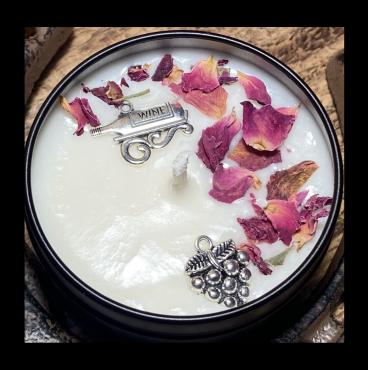

#### Rose Tree Festival

Fragrance: 100%

Scent: Red Rose Petals

Decorative Topping: Red Rose Petals

Tin Color: Silver

Available Sizes: 4oz, 8oz, 16oz

Available Tin Colors: Black, Gold, Silver