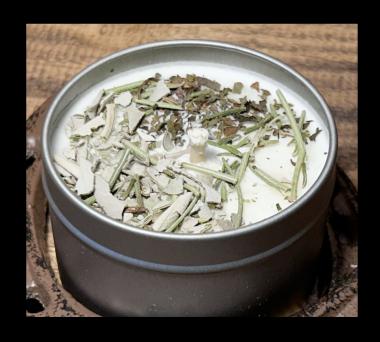

#### Open Range

Fragrance: Blended

**Scent:** mountain air, eucalyptus, basil, tobacco, ivy, white lavender, aged sequoia, redwood, and cashmere.

Tin Color: Black

**Decorative Topping:** Cedarwood, Charm

Available Sizes: 4oz, 8oz

Available Tin Colors: Black, Silver