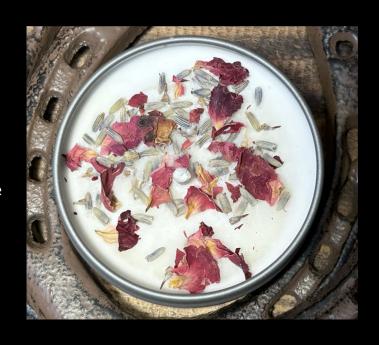

### Love

Fragrance: 100%

Scent: Red Rose

Decorative Topping: Lavender, Red Rose

Petals

Tin Color: Silver

Available Sizes: 4oz, 8oz, 16oz