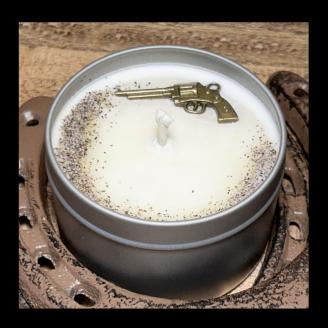

### Gunpowder

Fragrance: Blended

**Scent:** gunpowder accord, black pepper, patchouli, black musk, and oakmoss.

Decorative Topping: Black pepper, Charm

Tin Color: Silver

Available Sizes: 4oz, 8oz, 16oz

From fancy resort spas to our stunning natural hot springs, this collection is our creation of Arizona spas and natural relaxation in the Sonoran Desert.