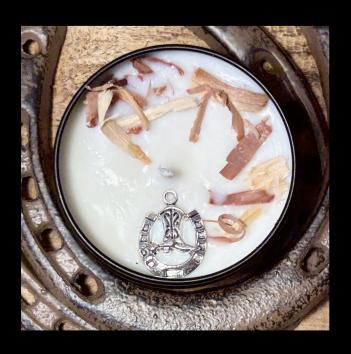

#### Ranch Hand

Fragrance: Blended

**Scent:** clove, leather, tobacco, cedarwood, patchouli, coconut and tonka bean.

Tin Color: Black

Decorative Topping: Dianthus Leaf, Charm

Available Sizes: 4oz, 8oz