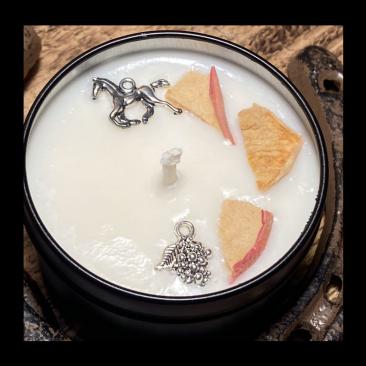

### Apple Harvest

Fragrance: 100%

Scent: Apple Harvest

Decorative Topping: Apples, Charms

Tin Color: Black

Available Sizes: 4oz, 8oz

Available Tin Colors: Black, Gold, Silver