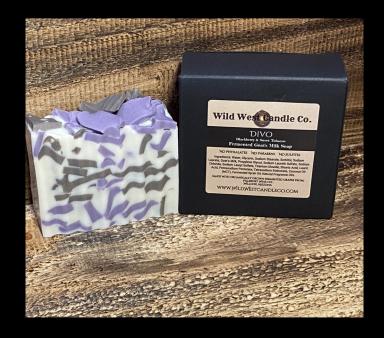

### Goat's Milk Soap

Fragrance: 100%

Scent: Apple Harvest

Bar Size: 3.5oz

Loaf Sizes: 10 Bars

Fragrance: Blended

Scent: Blackberry and Sweet Tobacco

Decorative Topping: Syrah Grapes,

Charms

Tin Color: Black

Available Sizes: 4oz, 8oz

Available Tin Colors: Black, Silver

### Goat's Milk Soap

Fragrance: Blended

Scent: Blackberry and Sweet Tobacco

Bar Size: 3.5oz

Loaf Sizes: 10 Bars