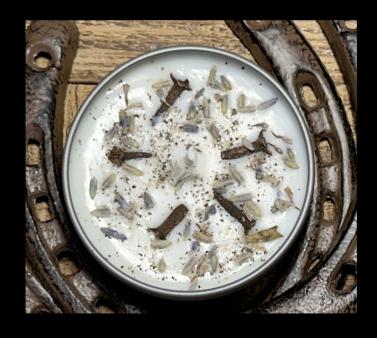

### PUSD

Fragrance: Blended

Scent: Frankincense, Myrrh, Lavender, Black

Pepper

**Decorative Topping:** Lavender, Cloves, Black

Pepper

Tin Color: Silver

Available Sizes: 4oz, 8oz, 16oz