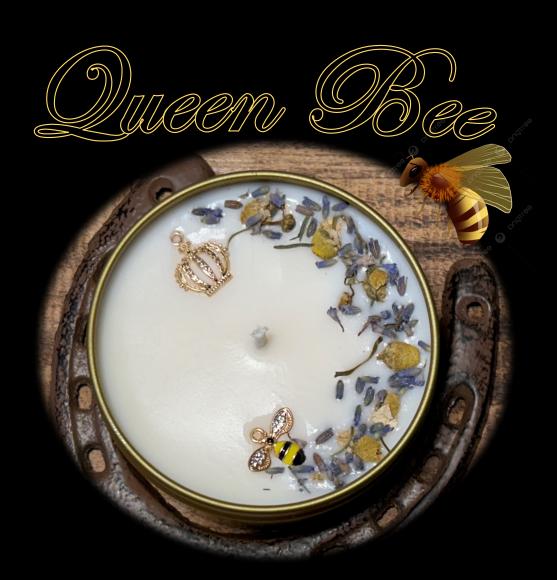

Fragrance: Blended

Scent:

Decorative Topping: Chamomile, Lavender, Charms

Tin Color: Gold

Available Sizes: 4oz, 8oz

Available Tin Colors: Gold