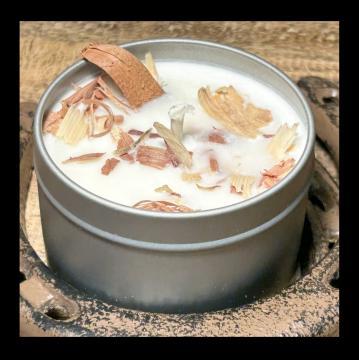

### Sandalwood

Fragrance: 100%

Scent: Sandalwood

Decorative Topping: Sandalwood Chips

Tin Color: Silver

Available Sizes: 4oz, 8oz, 16oz