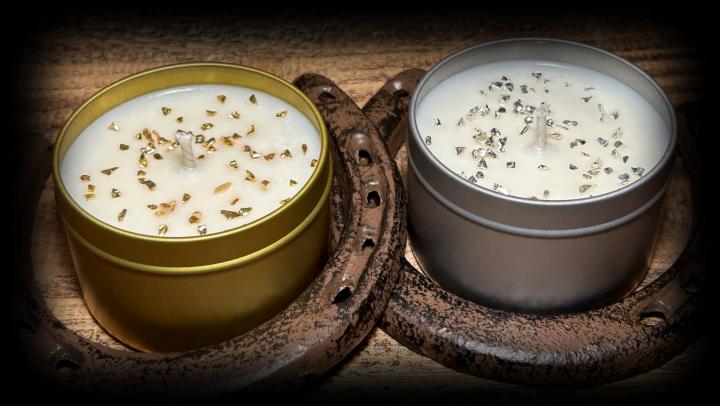

### Gold Mine

Fragrance: Blended

Scent: Very vanilla mandarin with a hint of cham-

pagne.

Decorative Topping: Gold Metal Flakes

Tin Color: Gold

Available Sizes: 4oz, 8oz

Available Tin Colors: Black, Gold, Silver

### Silver Mine

Fragrance: Blended

Scent: Minerals and Margarita

**Decorative Topping:** Silver Metal Flakes

Tin Color: Silver

Available Sizes: 4oz, 8oz, 16oz