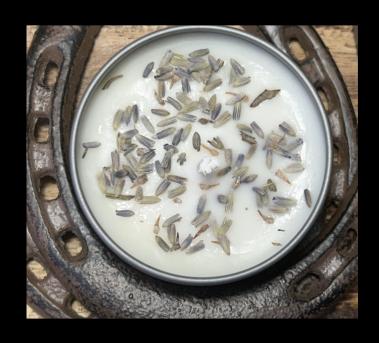

### Lavender

Fragrance: 100%

Scent: Lavender

**Decorative Topping:** Dried Lavender

Tin Color: Silver

Available Sizes: 4oz, 8oz, 16oz

Available Tin Colors: Black, Gold, Silver