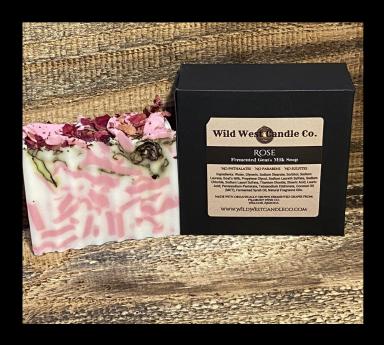

### Rose (Row-zay)

Fragrance: Blended

Scent: Strawberry, Watermelon, and Rose

**Decorative Topping:** Red Rose Petals,

Charms

Tin Color: Black

Available Sizes: 4oz, 8oz

Available Tin Colors: Black, Silver

### Goat's Milk Soap

Fragrance: Blended

Scent: Strawberry, Watermelon, and Rose

Bar Size: 3.5oz

Loaf Sizes: 10 Bars