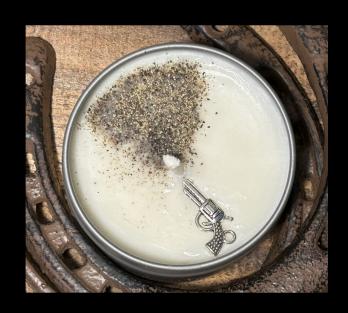

### Doc Holliday

Fragrance: 100%

Scent: Whiskey

Decorative Topping: Black pepper, Charm

Tin Color: Silver

Available Sizes: 4oz, 8oz, 16oz

Available Tin Colors: Black, Gold, Silver

### Gunpowder

Fragrance: Blended

**Scent:** gunpowder accord, black pepper, patchouli, black musk, and oakmoss.

Decorative Topping: Black pepper, Charm

Tin Color: Silver

Available Sizes: 4oz, 8oz, 16oz

From fancy resort spas to our stunning natural hot springs, this collection is our creation of Arizona spas and natural relaxation in the Sonoran Desert.