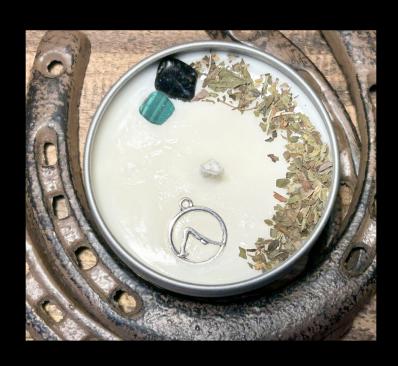

### Patchouli

Fragrance: 100%

Scent: Patchouli

**Decorative Topping:** Sandalwood, Palo Santo,

Black Tourmaline, Charm

Tin Color: Silver

Available Sizes: 4oz, 8oz, 16oz

Available Tin Colors: Black, Gold, Silver