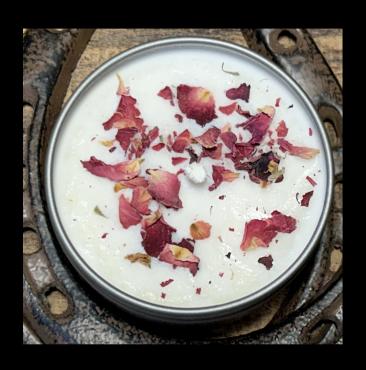

#### Rose Tree Festival

Fragrance: 100%

Scent: Red Rose Petals

Decorative Topping: Red Rose Petals

Tin Color: Silver

Available Sizes: 4oz, 8oz, 16oz

Available Tin Colors: Black, Gold, Silver