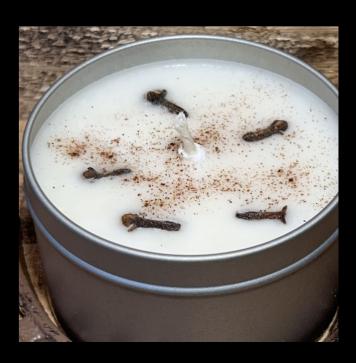

### Immunity

Fragrance: 100%

Scent: Lemon

**Decorative Topping:** Cinnamon and Cloves

Tin Color: Silver

Available Sizes: 4oz, 8oz, 16oz

Available Tin Colors: Black, Gold, Silver