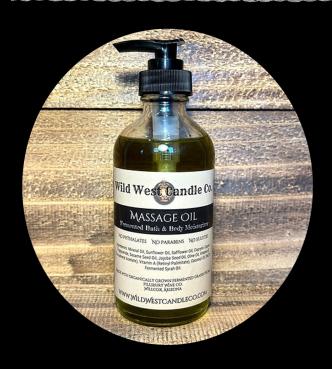

### Espresso

Fragrance: 100%

Scent: Espresso

**Decorative Topping:** Coffee Beans

Tin Color: Silver

Available Sizes: 4oz, 8oz, 16oz

In 2022 we stumbled upon an award winning vineyard that produces heavenly scented wines that we wanted to use in our scented candles. After twelve months of extensive research and lab work, we successfully mastered the art of transforming these beautiful wines into oils for our line of fermented skincare products!

The fermentation process breaks down ingredients into smaller molecules, allowing the nutrients to penetrate deeper into the skin and hold onto moisture for longer. This increases the effectiveness of skincare products, and there are many more benefits that we uncovered by complete accident...

### Collagen Cream

Facial Cleanser

Massage Oil

Salt Scrub

| Soy Candles        | Wax Melts | 4oz    | 8oz     | 16oz    |
|--------------------|-----------|--------|---------|---------|
| Plain Soy Candles  | \$5.00    | \$6.50 | \$13.00 | \$24.00 |
| Decorative Candles | \$5.75    | \$7.50 | \$14.00 | \$25.00 |

| Goat's Milk Soap | Price   |
|------------------|---------|
| 3.5oz Bar        | \$5.00  |
| 5oz Bar          | \$7.00  |
| Soap Loaf Uncut  | \$56.00 |

| Fermented Skincare                                 | Price   |
|----------------------------------------------------|---------|
| Massage Oil (4oz)                                  | \$14.00 |
| Massage Oil (8oz)                                  | \$25.00 |
| Collagen Cream (2oz)                               | \$25.00 |
| Night Cream (2oz)                                  | \$25.00 |
| Facial Cleansing Cream (8oz)                       | \$40.00 |
| Salt Scrub (8oz)                                   | \$25.00 |
| Hand & Body Lotion (8oz)                           | \$25.00 |
| Bath Salt                                          | \$25.00 |
| Facial Kit (Collagen Cream, Night Cream, Cleanser) | \$80.00 |