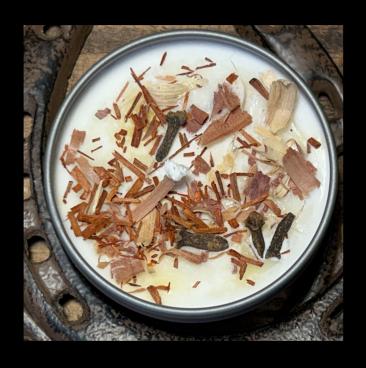

#### Cedarwood

Fragrance: 100%

**Scent:** Cedarwood

**Decorative Topping:** Cedarwood Chips

Tin Color: Silver

Available Sizes: 4oz, 8oz, 16oz

Available Tin Colors: Black, Gold, Silver

### Sandalwood

Fragrance: 100%

Scent: Sandalwood

Decorative Topping: Sandalwood Chips

Tin Color: Silver

Available Sizes: 4oz, 8oz, 16oz