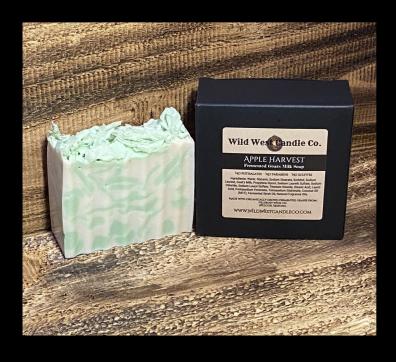

### Apple Harvest

Fragrance: 100%

Scent: Apple Harvest

Decorative Topping: Apples, Charms

Tin Color: Black

Available Sizes: 4oz, 8oz

Available Tin Colors: Black, Gold, Silver

### Goat's Milk Soap

Fragrance: 100%

Scent: Apple Harvest

Bar Size: 3.5oz

Loaf Sizes: 10 Bars

Fragrance: Blended

Scent: Blackberry and Sweet Tobacco

Decorative Topping: Syrah Grapes,