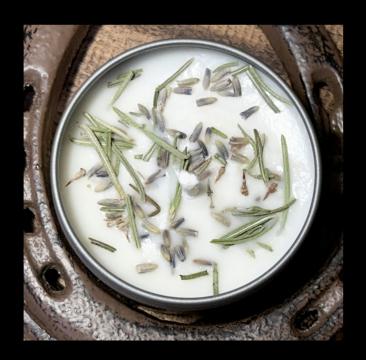

#### Stress, Anxiety, Depression

Fragrance: 100%
Scent: Lavender

Decorative Topping: Chamomile and Lavender

Tin Color: Silver

Available Sizes: 4oz, 8oz, 16oz