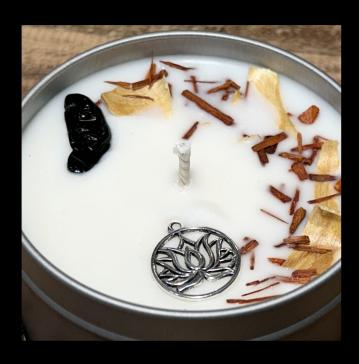

### Gold Mine

Fragrance: Blended

Scent: Very vanilla mandarin with a hint of cham-

pagne.

Decorative Topping: Gold Metal Flakes

Tin Color: Gold

Available Sizes: 4oz, 8oz

Available Tin Colors: Black, Gold, Silver