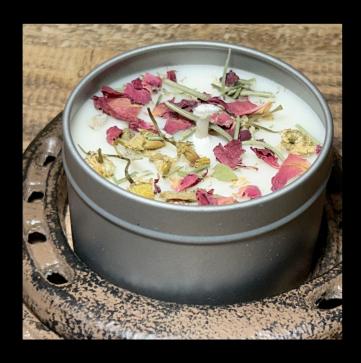

#### Rose Tree Festival

Fragrance: 100%

Scent: Red Rose Petals

Decorative Topping: Red Rose Petals

Tin Color: Silver

Available Sizes: 4oz, 8oz, 16oz

Available Tin Colors: Black, Gold, Silver