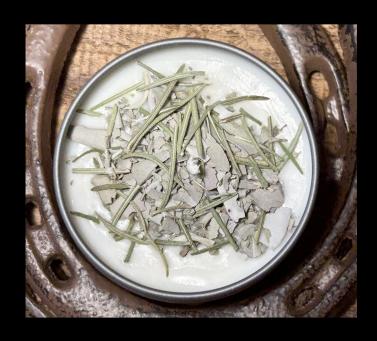

### Headache & Nausea

Fragrance: Blended

**Scent:** Peppermint and Eucalyptus

**Decorative Topping: Rosemary** 

Tin Color: Silver

Available Sizes: 4oz, 8oz, 16oz

Available Tin Colors: Black, Gold, Silver

Fragrance: 100%