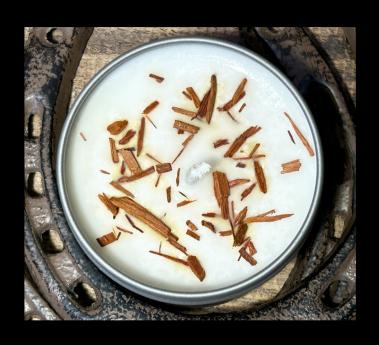

#### Cedarwood

Fragrance: 100%

**Scent:** Cedarwood

**Decorative Topping:** Cedarwood Chips

Tin Color: Silver

Available Sizes: 4oz, 8oz, 16oz

Available Tin Colors: Black, Gold, Silver