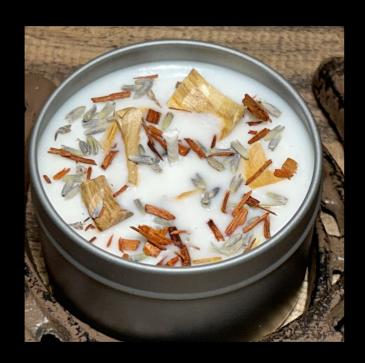

#### Cedarwood

Fragrance: 100%

**Scent:** Cedarwood

**Decorative Topping:** Cedarwood Chips

Tin Color: Silver

Available Sizes: 4oz, 8oz, 16oz

Available Tin Colors: Black, Gold, Silver