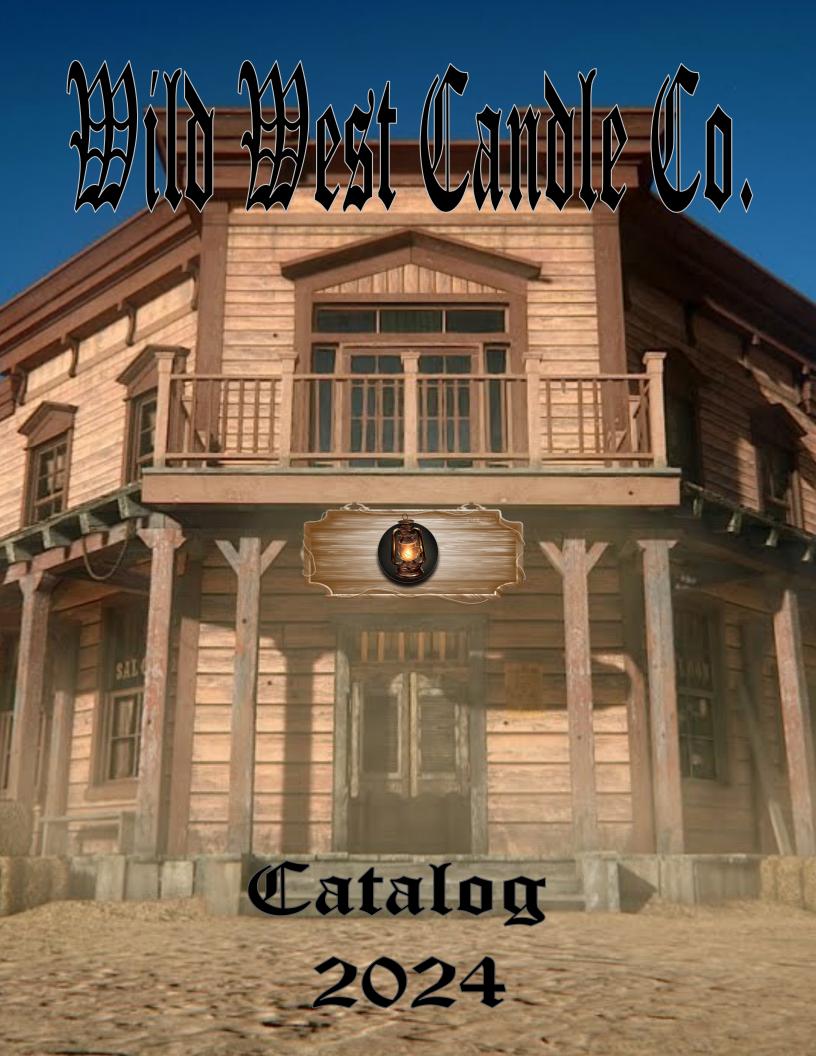

### Our Products

Bringing home a new puppy was so exciting, and it lit our house up with joy. Discovering that our dog was allergic to the candles I was burning was a devastating moment for a candle lover like me. Our household went through quite a few adjustments in cleaning supplies, invested in some air filters, and eventually I followed the path of extensive internet research to create my own candles that were safe for our dog. That's when I began mastering the art of candle making. Jojo was a rescue chihuahua, and he became family the moment we brought him home with us. He loved sunbathing, tormenting the cat, and beef jerky snacks. He was a wild little guy with a big personality, and his legacy will always live on through the Wild West Candle Company. A business that was built based on my love for Jojo.