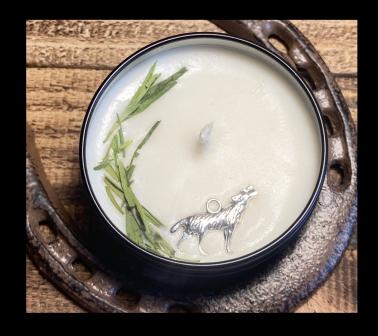

### Energy

Fragrance: Blended

Scent: Green Tea, Lemongrass, and Lemon

Decorative Topping: Peppermint, Rosemary,

and White Sage

Tin Color: Silver

Available Sizes: 4oz, 8oz, 16oz