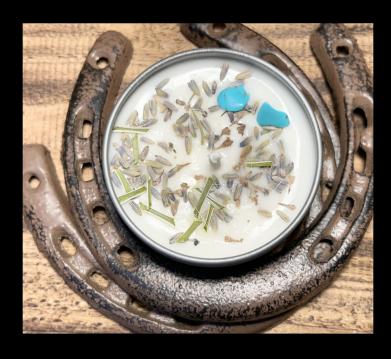

### Lavender

Fragrance: 100%

Scent: Lavender

**Decorative Topping:** Dried Lavender

Tin Color: Silver

Available Sizes: 4oz, 8oz, 16oz

Available Tin Colors: Black, Gold, Silver

### Lemon Lavender

Fragrance: Blended

Scent: Lemon and Lavender

Decorative Topping: Lavender, Yellow Flowers, Cit-

rine Crystal

Tin Color: Silver

Available Sizes: 4oz, 8oz, 16oz