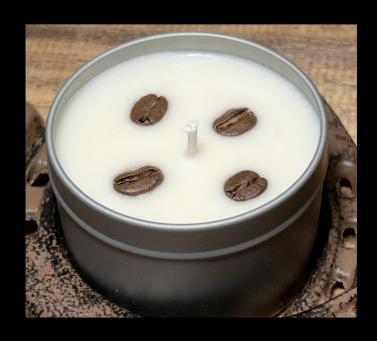

### Espresso

Fragrance: 100%

Scent: Espresso

**Decorative Topping:** Coffee Beans

Tin Color: Silver

Available Sizes: 4oz, 8oz, 16oz

In 2022 we stumbled upon an award winning vineyard that produces heavenly scented wines that we wanted to use in our scented candles. After twelve months of extensive research and lab work, we successfully mastered the art of transforming these beautiful wines into oils for our line of fermented skincare products!