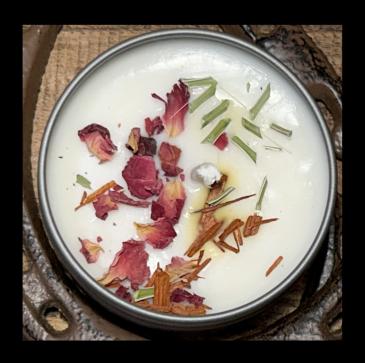

#### Southwestern Resort

Fragrance: Blended

Scent: sandalwood, palm, hibiscus, jasmine, and

ylang ylang

Tin Color: Silver

**Decorative Topping:** Rose Petals, Sandalwood,

and Yucca

Available Sizes: 4oz, 8oz, 16oz

Available Tin Colors: Black, Gold, Silver

Fragrance: Blended

Scent: lemongrass, lime, jasmine, and patchouli.

Tin Color: Silver

**Decorative Topping:** Peppermint, Malachite,

Tourmaline, Charm

Available Sizes: 4oz, 8oz, 16oz