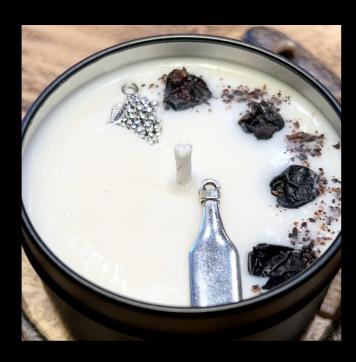

### Goat's Milk Soap

Fragrance: 100%

Scent: Apple Harvest

Bar Size: 3.5oz

Loaf Sizes: 10 Bars

Fragrance: Blended

Scent: Blackberry and Sweet Tobacco

Decorative Topping: Syrah Grapes,

Charms

Tin Color: Black

Available Sizes: 4oz, 8oz

Available Tin Colors: Black, Silver